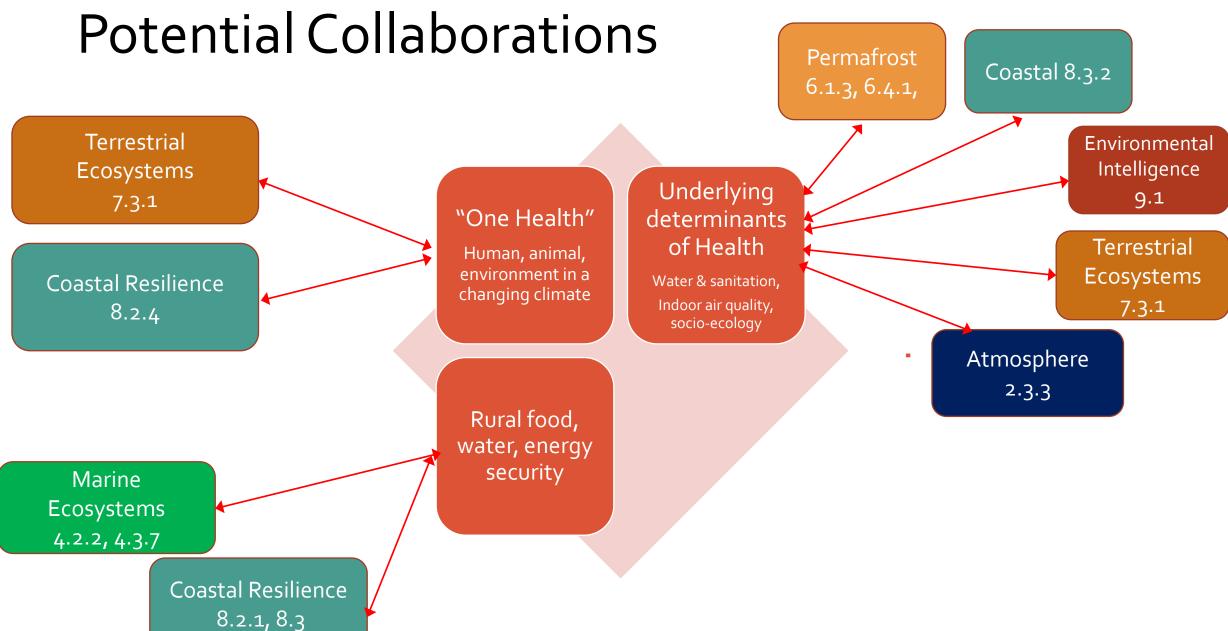

#### Goal 1.

"Enhance the Understanding of Health Determinants and Improve the Well-being of Arctic Residents"

"One Health"

Human, animal, environment in a changing climate Underlying determinants of health

Water & sanitation, Indoor air quality, socio-ecology Mental health, substance abuse, youth resilience

Health care delivery, telemedicine

Rural food, water, energy security Worker safety and occupational hazards

Violence against women and youth