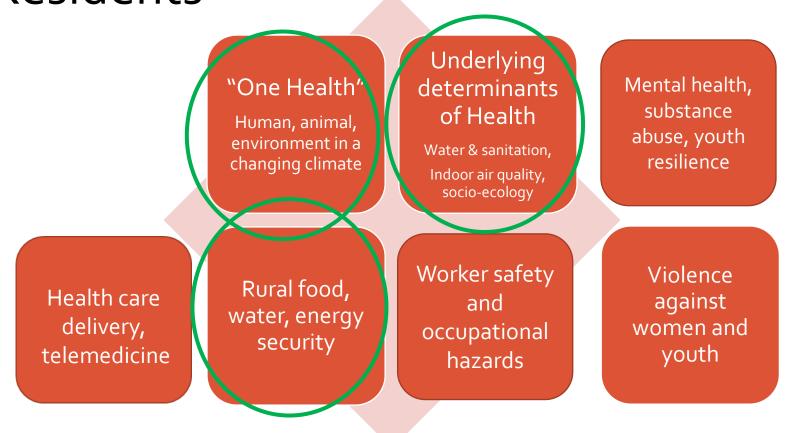

#### Goal 1.

"Enhance the Understanding of Health Determinants and Improve the Well-being of Arctic Residents"

"One Health"

Human, animal, environment in a changing climate Underlying determinants of health

Water & sanitation, Indoor air quality, socio-ecology Mental health, substance abuse, youth resilience

Health care delivery, telemedicine

Rural food, water, energy security Worker safety and occupational hazards

Violence against women and youth