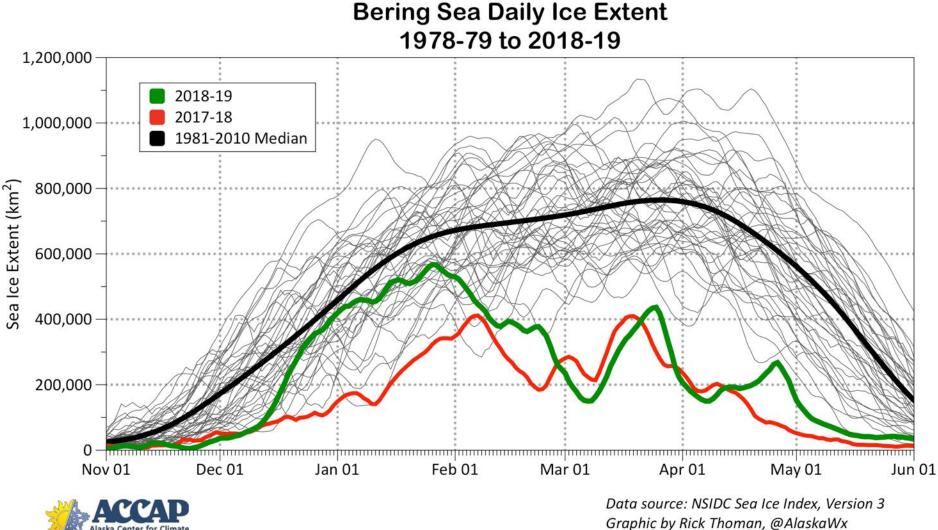

## **Daily Bering Sea Ice Extent**

Assessment and Polic

Updated through June 01, 2019

9

#### Bering Sea: Very early ice loss