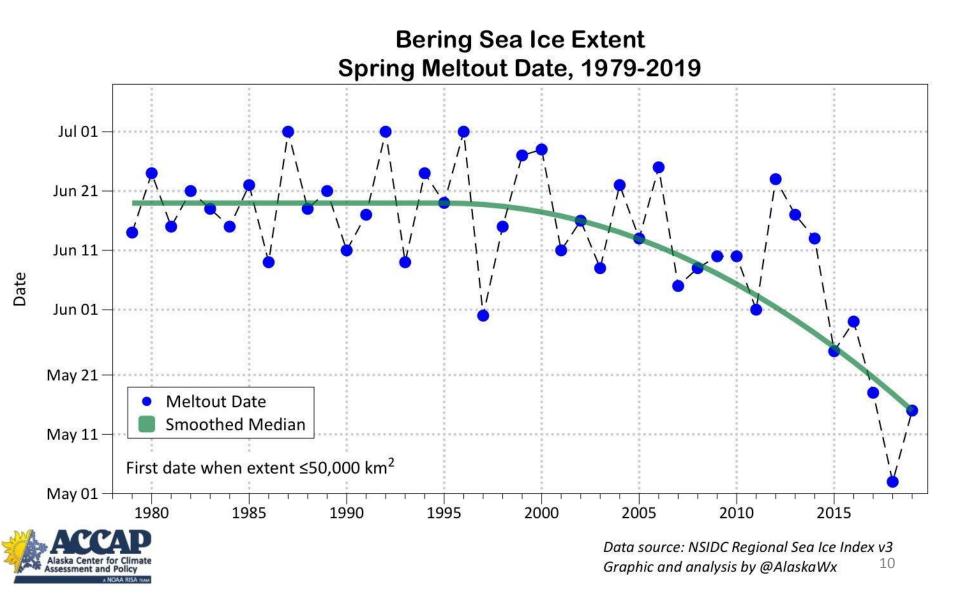

# Circumpolar One Heath Spring 2019 Climate Review and Summer 2019 Outlook

**Rick Thoman** 

Alaska Center for Climate Assessment and Policy



June 11, 2019

Plants

nvironmen

#### May and Spring 2019 Alaska Weather & Climate Highlights



#### Record or near record warm everywhere



#### Precipitation: big regional differences



## Pan-Arctic Spring Temps and Precip





## Sea Ice This Spring





#### **Ocean Temperatures**

Sea Surface Temperature Departure from Normal

March through May, 2019



OISSTv2 courtesy of NOAA/PSD/ESRL

#### Near-Alaska Early June Sea Ice Comparison







## **Daily Bering Sea Ice Extent**



Assessment and Polic

Updated through June 01, 2019

9

#### Bering Sea: Very early ice loss



## **Record Early River Break-up**



## Early Wildfire Start

June 9: Alberta wildfires 1.5 million acres (608k ha)





## CPC Jun-Jul-Aug 2019 Outlook







## **Summer 2019 Arctic Temp and Pcpn Outlook**

Probabilistic Multi-Model Ensemble Forecast

/GPC\_cptec/GPC\_pretoria/GPC\_montreal/GPC\_offenbach

/GPC\_washington/GPC\_tokyo/GPC\_exeter/GPC\_moscow/GPC\_beijing/GPC\_melbourne

#### Probabilistic Multi-Model Ensemble Forecast

/GPC\_washington/GPC\_tokyo/GPC\_exeter/GPC\_moscow/GPC\_beijing/GPC\_melbourne /GPC\_cptec/GPC\_pretoria/GPC\_montreal/GPC\_offenbach



Outlooks courtesy World Meteorological Organization/Arctic Regional Climate Center

 80 [37]

#### September Sea Ice Outlook



Outlook courtesy World Meteorological Organization/Arctic Regional Climate Center

## Near