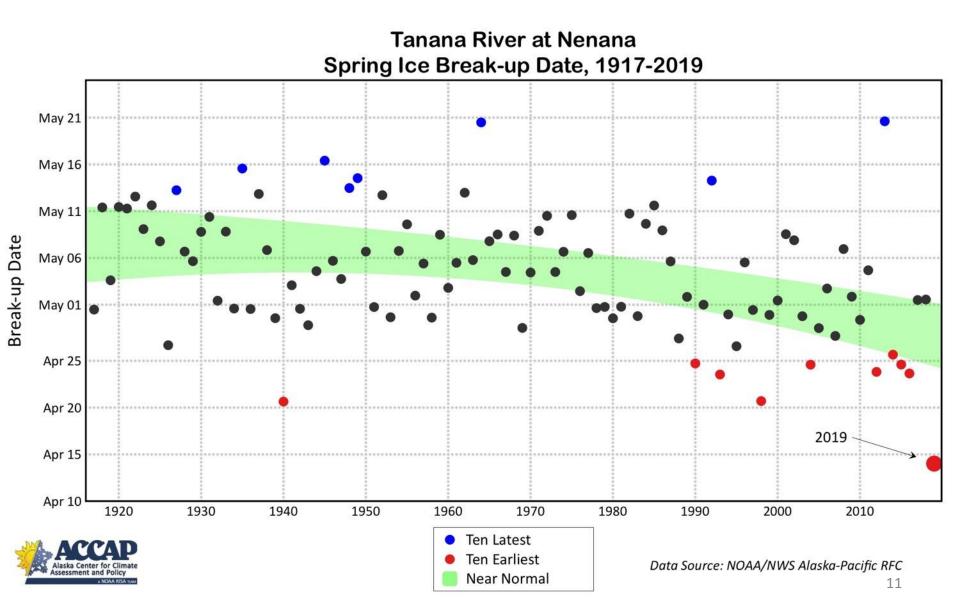

# Circumpolar One Heath Spring 2019 Climate Review and Summer 2019 Outlook

**Rick Thoman** 

Alaska Center for Climate Assessment and Policy



June 11, 2019

Plants

nvironmen

#### May and Spring 2019 Alaska Weather & Climate Highlights



#### Record or near record warm everywhere



#### Precipitation: big regional differences



## Pan-Arctic Spring Temps and Precip





## Sea Ice This Spring





#### **Ocean Temperatures**

Sea Surface Temperature Departure from Normal

March through May, 2019



OISSTv2 courtesy of NOAA/PSD/ESRL

#### Near-Alaska Early June Sea Ice Comparison







## **Daily Bering Sea Ice Extent**



Assessment and Polic

Updated through June 01, 2019

9

#### Bering Sea: Very early ice loss



## **Record Early River Break-up**



## Early Wildfire Start

June 9: Alberta wildfires 1.5 million acres (608k ha)





## CPC Jun-Jul-Aug 2019 Outlook







## **Summer 2019 Arctic Temp and Pcpn Outlook**

Probabilistic Multi-Model Ensemble Forecast

/GPC\_cptec/GPC\_pretoria/GPC\_montreal/GPC\_offenbach

/GPC\_washington/GPC\_tokyo/GPC\_exeter/GPC\_moscow/GPC\_beijing/GPC\_melbourne

#### Probabilistic Multi-Model Ensemble Forecast

/GPC\_washington/GPC\_tokyo/GPC\_exeter/GPC\_moscow/GPC\_beijing/GPC\_melbourne /GPC\_cptec/GPC\_pretoria/GPC\_montreal/GPC\_offenbach



Outlooks courtesy World Meteorological Organization/Arctic Regional Climate Center

 80 [37]

#### September Sea Ice Outlook



Outlook courtesy World Meteorological Organization/Arctic Regional Climate Center

## Near Gambell, Alaska May 12, 2019



©Clar