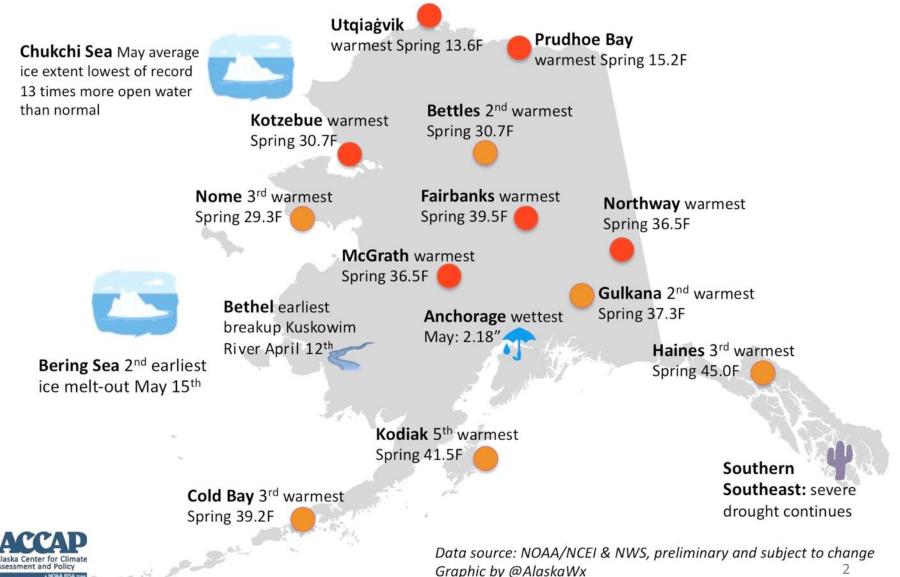

#### Record or near record warm everywhere

## Pan-Arctic Spring Temps and Precip