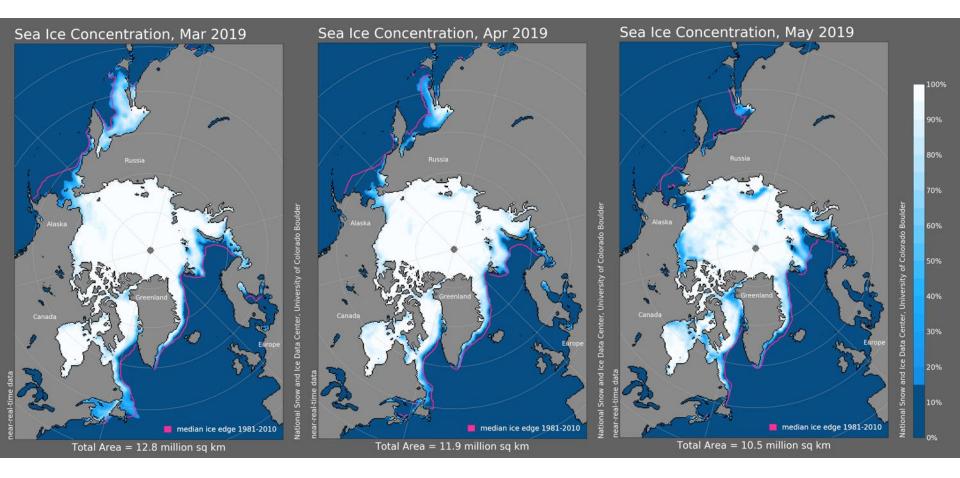

# Circumpolar One Heath Spring 2019 Climate Review and Summer 2019 Outlook

**Rick Thoman** 

Alaska Center for Climate Assessment and Policy



June 11, 2019

Plants

nvironmen

#### May and Spring 2019 Alaska Weather & Climate Highlights



#### Record or near record warm everywhere



#### Precipitation: big regional differences



## Pan-Arctic Spring Temps and Precip





## Sea Ice This Spring





#### **Ocean Temperatures**

Sea Surface Temperature Departure from Normal

March through May, 2019



OISSTv2 courtesy of NOAA/PSD/ESRL

#### Near-Alaska Early June Sea Ice Comparison







## **Daily Bering Sea Ice Extent**



Assessment and Polic

Updated through June 01, 2019

9

#### Bering Sea: Very early ice loss



## **Record Early River Break-up**



## Early Wildfire Start

June 9: Alberta wildfires 1.5 million acres (608k ha)





## CPC Jun-Jul-Aug 2019 Outlook







## **Summer 2019 Arctic Temp and Pcpn Outlook**

Probabilistic Multi-Model Ensemble Forecast

/GPC\_cptec/GPC\_pretoria/GPC\_montreal/GPC\_offenbach

/GPC\_washington/GPC\_tokyo/GPC\_exeter/GPC\_moscow/GPC\_beijing/GPC\_melbourne

#### Probabilistic Multi-Model Ensemble Forecast

/GPC\_washington/GPC\_tokyo/