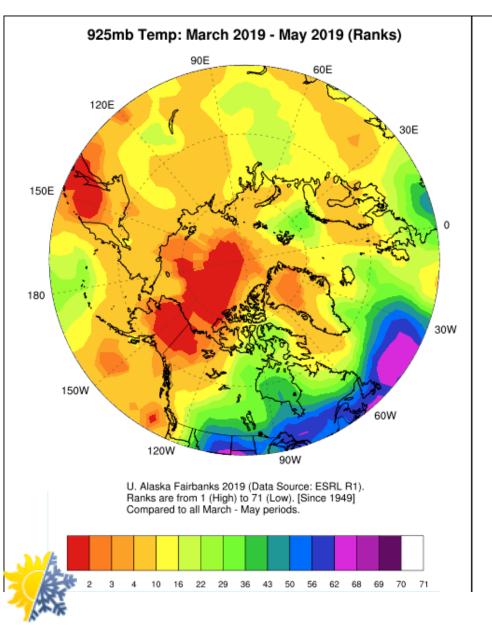

## Pan-Arctic Spring Temps and Precip

#### Record or near record warm everywhere