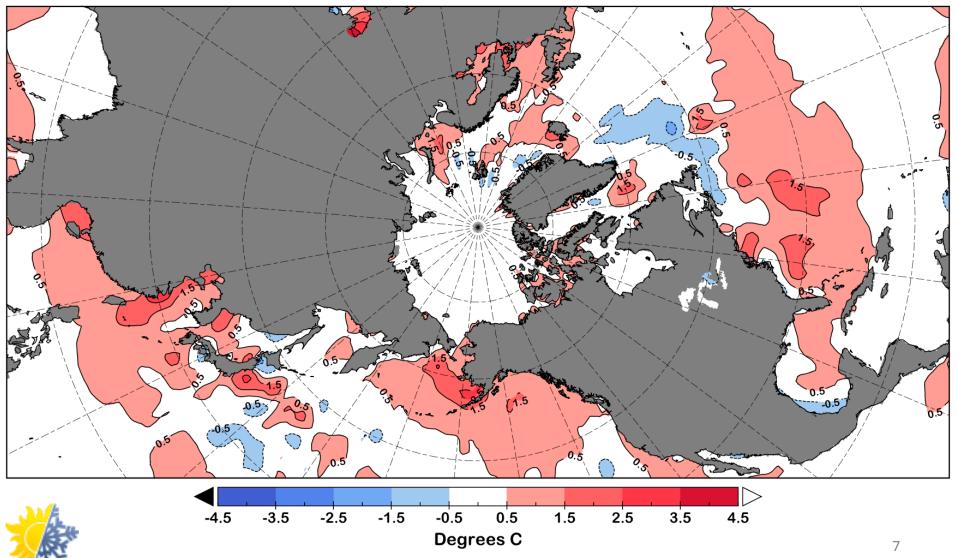

#### **Ocean Temperatures**

Sea Surface Temperature Departure from Normal

March through May, 2019

OISSTv2 courtesy of NOAA/PSD/ESRL