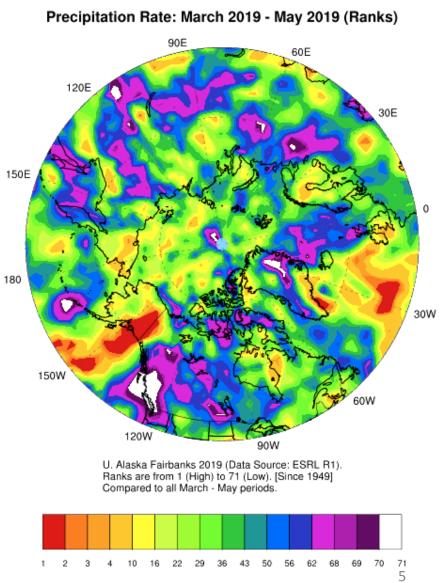

## Pan-Arctic Spring Temps and Precip

#### Precipitation: big regional differences