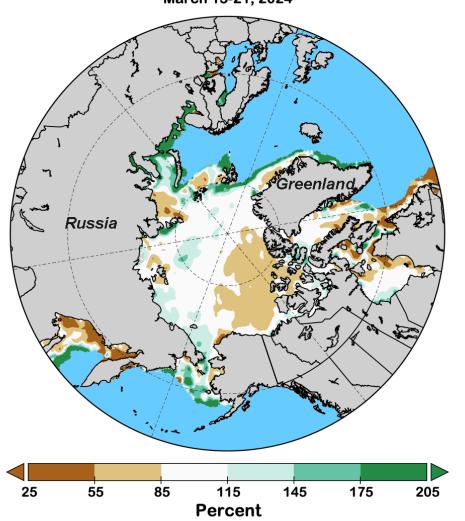

### Arctic Sea Ice Thickness: March 2024

Sea Ice Thickness: Percent of Median
March 15-21, 2024

Merged SMOS/CryoSat-2 2011-2023 baseline Data courtesy Alfred Wegener Institute