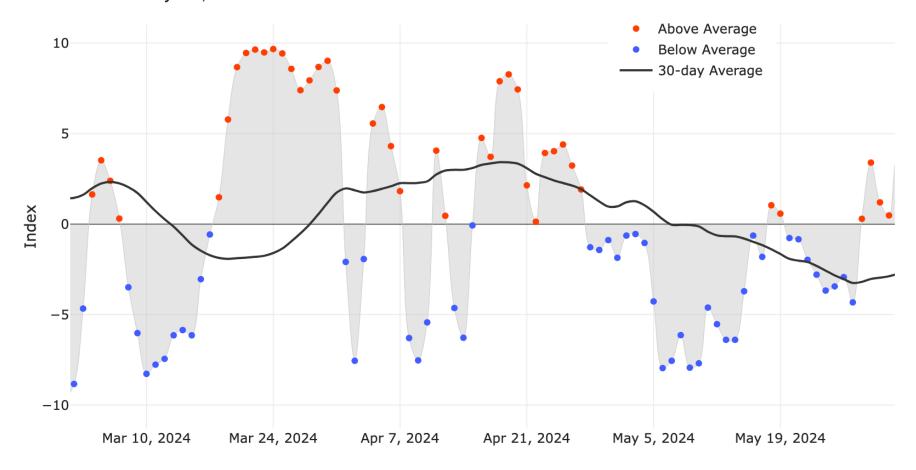

# Alaska Daily Temperature Index

Alaska Statewide Temperature Index March 1 to May 31, 2024