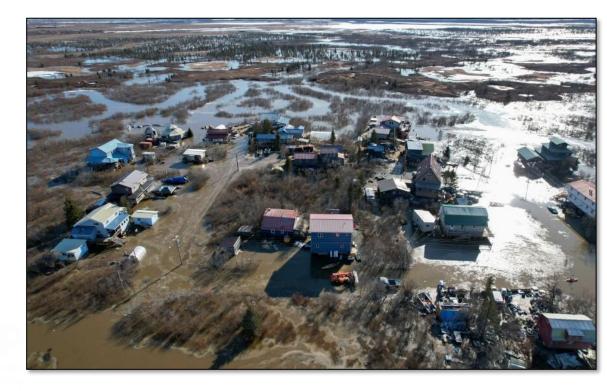

# Circumpolar One Heath Spring 2024 Climate Review Summer 2024 Climate Outlook



Rick Thoman
Alaska and Arctic Climate Specialist
rthoman@alaska.edu
June 11, 2024

# Spring 2024 Alaska Highlights

#### Western Alaska

- More than half a dozen storms late March to mid-April
- Excessive snow some areas
- North Slope
  - March: Lowest temperatures of the season, early April also very cold
- YK Delta
  - Early to mid-May: significant ice jam and snow melt flooding
- Yukon River
  - Early to mid-May: generally mild break-up



May 9 flooding in Bethel neighborhood Credit: MaryCait Dolan/KYUK

# Alaska Daily Temperature Index

Alaska Statewide Temperature Index March 1 to May 31, 2024



# Spring 2024 Temp and Precipitation



# Recent Early Spring Precipitation

#### **Difference in March-April Precipitation**

2018-2024 median compared to 1978-2017 average



# Spring 2024 Snowpack

Snow Water Equivalent: Percent of Median
April 2024



1991-2020 baseline Source: ERA5 Land

# Arctic Sea Ice Extent: Spring 2024



Sea Ice Concentration, Apr 2024 median ice edge 1981-2010 Total Area = 12.5 million sq km





15<sup>th</sup> lowest

16<sup>th</sup> lowest

12<sup>th</sup> lowest

### Arctic Sea Ice Thickness: March 2024

Sea Ice Thickness: Percent of Median
March 15-21, 2024



Merged SMOS/CryoSat-2 2011-2023 ba