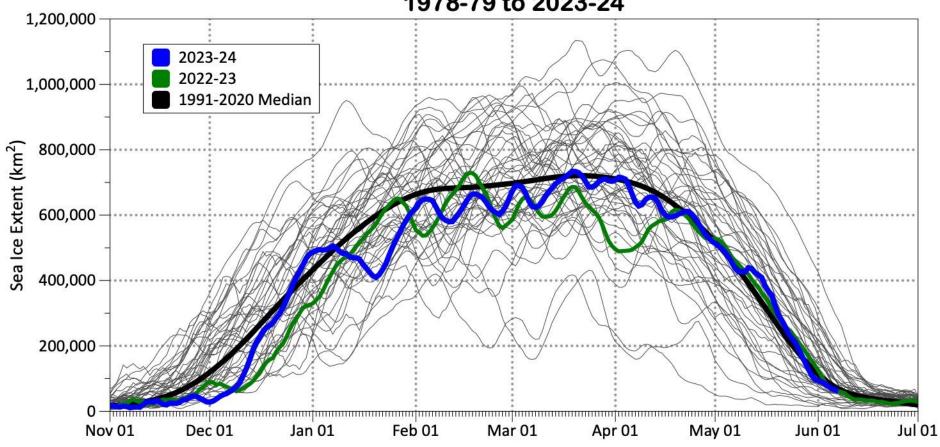

### Bering Sea Ice Extent

Bering Sea Daily Ice Extent 1978-79 to 2023-24

Data source: NSIDC Sea Ice Index, Version 3 Updated through June 7, 2024