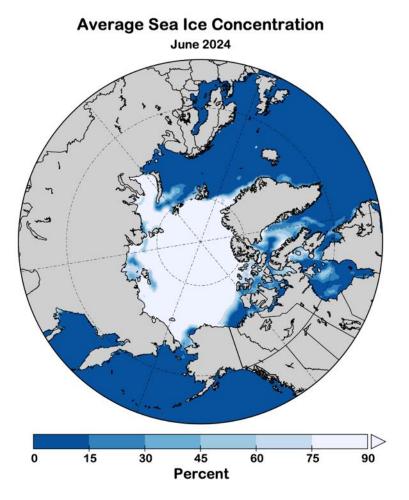

A5 Land

# Arctic Sea Ice Extent: Spring 2024



Sea Ice Concentration, Apr 2024 median ice edge 1981-2010 Total Area = 12.5 million sq km





15<sup>th</sup> lowest

16<sup>th</sup> lowest

12<sup>th</sup> lowest

### Arctic Sea Ice Thickness: March 2024

Sea Ice Thickness: Percent of Median
March 15-21, 2024



Merged SMOS/CryoSat-2 2011-2023 baseline Data courtesy Alfred Wegener Institute

### Bering Sea Ice Extent

Bering Sea Daily Ice Extent 1978-79 to 2023-24





Data source: NSIDC Sea Ice Index, Version 3 Updated through June 7, 2024



## **Spring 2024 Outlooks**

- Arctic Sea Ice Experimental Outlook
  - NOAA/Climate Prediction Center
- Arctic Outlooks
  - Copernicus Climate Change Service
- Alaska Outlooks
  - NOAA/Climate Prediction Center



### Sea Ice Outlook: Summer 2024





Data: NOAA/Climate Prediction Center Exp. Sea Ice Outlook
Outlook produced from late May 2024 data

# Summer 2024 Sea Surface Temperature Outlook



## Summer 2024

#### **Arctic Temperature and Precipitation Outlook**



# Summer 2024 Alaska Temperature and Precipitation Outlooks



# Thanks very much Questions?



NWS RiverWatch Circle, Alaska May 9, 2024