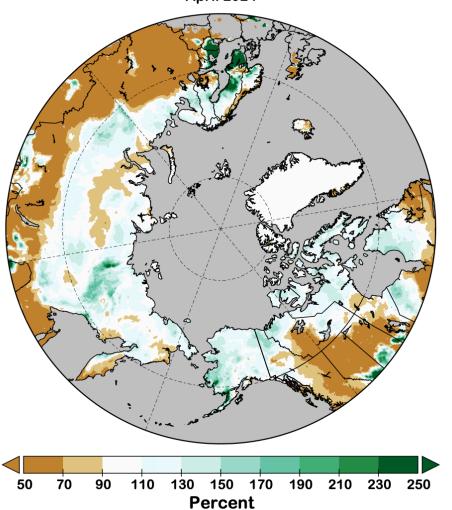

# Spring 2024 Snowpack

Snow Water Equivalent: Percent of Median
April 2024

1991-2020 baseline Source: ERA5 Land