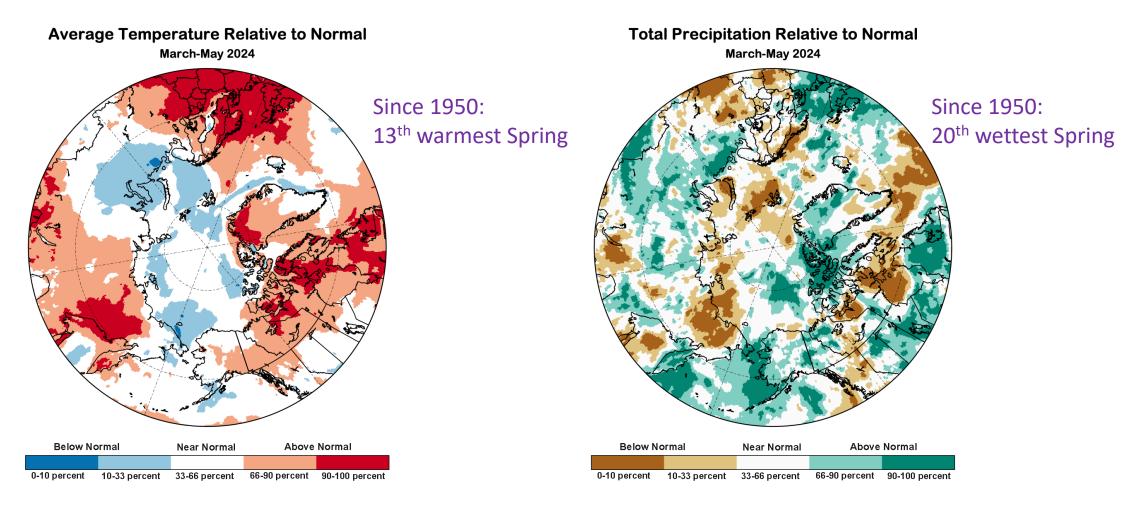

# Circumpolar One Heath Spring 2024 Climate Review Summer 2024 Climate Outlook



Rick Thoman
Alaska and Arctic Climate Specialist
rthoman@alaska.edu
June 11, 2024

# Spring 2024 Alaska Highlights

#### Western Alaska

- More than half a dozen storms late March to mid-April
- Excessive snow some areas
- North Slope
  - March: Lowest temperatures of the season, early April also very cold
- YK Delta
  - Early to mid-May: significant ice jam and snow melt flooding
- Yukon River
  - Early to mid-May: generally mild break-up



May 9 flooding in Bethel neighborhood Credit: MaryCait Dolan/KYUK

# Alaska Daily Temperature Index

Alaska Statewide Temperature Index March 1 to May 31, 2024



# Spring 2024 Temp and Precipitation



# Recent Early Spring Precipitation

#### **Difference in March-April Precipitation**

2018-2024 median compared to 1978-2017 average



# Spring 2024 Snowpack

Snow Water Equivalent: Percent of Median
April 2024



1991-2020 baseline Source: ERA5 Land

# Arctic Sea Ice Extent: Spring 2024



Sea Ice Concentration, Apr 2024 median ice edge 1981-2010 Total Area = 12.5 million sq km





15<sup>th</sup> lowest

16<sup>th</sup> lowest

12<sup>th</sup> lowest

### Arctic Sea Ice Thickness: March 2024

Sea Ice Thickness: Percent of Median
March 15-21, 2024



Merged SMOS/CryoSat-2 2011-2023 baseline Data courtesy Alfred Wegener Institute

### Bering Sea Ice Extent

Bering Sea Daily Ice Extent 1978-79 to 2023-24





Data source: NSIDC Sea Ice Index, Version 3 Updated through June 7, 2024



#