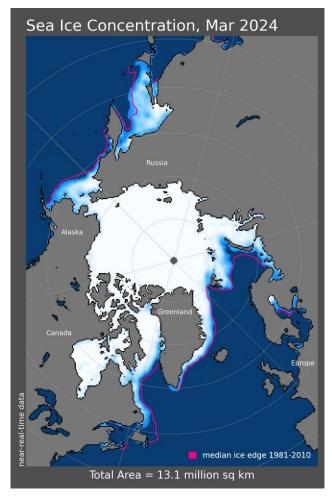

# Arctic Sea Ice Extent: Spring 2024

Sea Ice Concentration, Apr 2024 median ice edge 1981-2010 Total Area = 12.5 million sq km

15<sup>th</sup> lowest

16<sup>th</sup> lowest

12<sup>th</sup> lowest