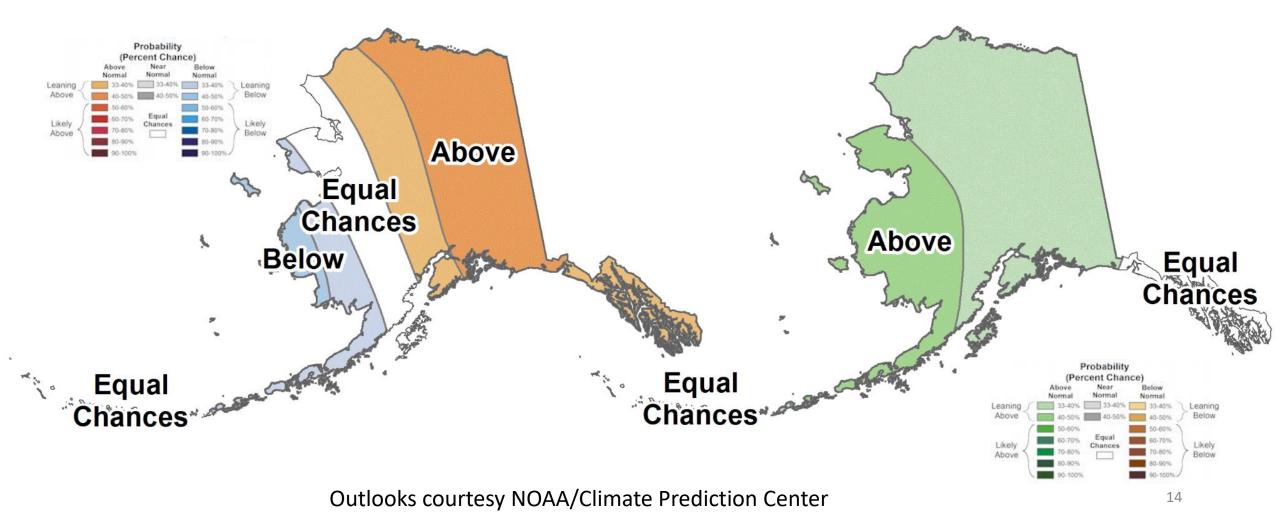

Median
March 15-21, 2024



Merged SMOS/CryoSat-2 2011-2023 baseline Data courtesy Alfred Wegener Institute

### Bering Sea Ice Extent

Bering Sea Daily Ice Extent 1978-79 to 2023-24





Data source: NSIDC Sea Ice Index, Version 3 Updated through June 7, 2024



## **Spring 2024 Outlooks**

- Arctic Sea Ice Experimental Outlook
  - NOAA/Climate Prediction Center
- Arctic Outlooks
  - Copernicus Climate Change Service
- Alaska Outlooks
  - NOAA/Climate Prediction Center



### Sea Ice Outlook: Summer 2024





Data: NOAA/Climate Prediction Center Exp. Sea Ice Outlook
Outlook produced from late May 2024 data

# Summer 2024 Sea Surface Temperature Outlook



## Summer 2024

#### **Arctic Temperature and Precipitation Outlook**



# Summer 2024 Alaska Temperature and Precipitation Outlooks



# Thanks very much Questions?



NWS RiverWatch Circle, Alaska May 9, 2024