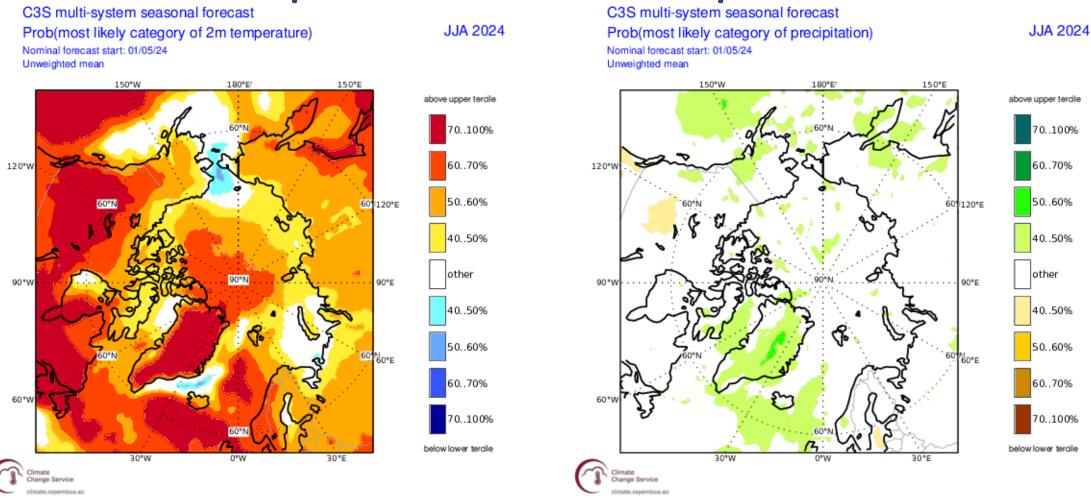

ic Sea Ice Thickness: March 2024

Sea Ice Thickness: Percent of Median
March 15-21, 2024



Merged SMOS/CryoSat-2 2011-2023 baseline Data courtesy Alfred Wegener Institute

### Bering Sea Ice Extent

Bering Sea Daily Ice Extent 1978-79 to 2023-24





Data source: NSIDC Sea Ice Index, Version 3 Updated through June 7, 2024



## **Spring 2024 Outlooks**

- Arctic Sea Ice Experimental Outlook
  - NOAA/Climate Prediction Center
- Arctic Outlooks
  - Copernicus Climate Change Service
- Alaska Outlooks
  - NOAA/Climate Prediction Center



### Sea Ice Outlook: Summer 2024





Data: NOAA/Climate Prediction Center Exp. Sea Ice Outlook
Outlook produced from late May 2024 data

# Summer 2024 Sea Surface Temperature Outlook



## Summer 2024

#### **Arctic Temperature and Precipitation Outlook**



# Summer 2024 Alaska Temperature and Precipitation Outlooks



# Thanks very much Questions?



NWS RiverWatch Circle, Alaska May 9, 2024