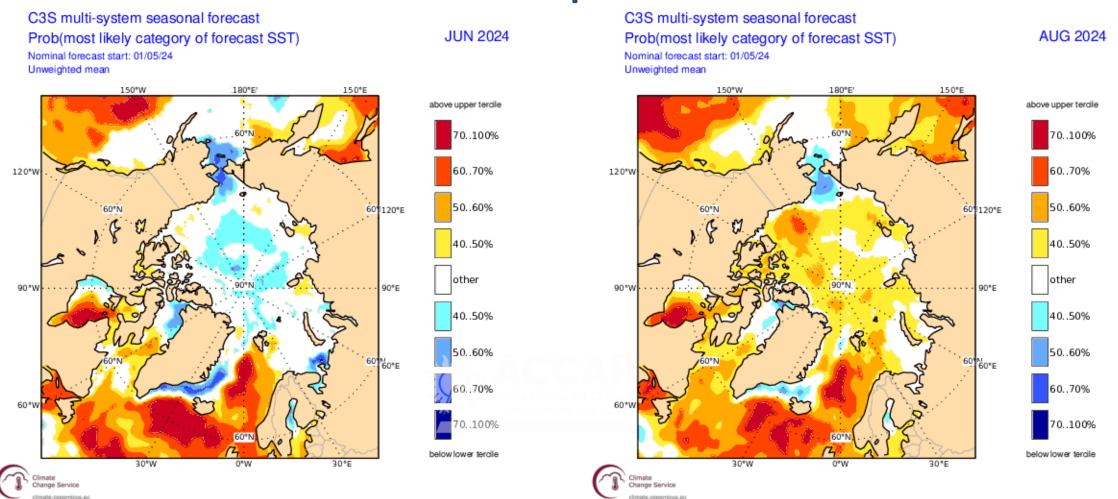

th</sup> lowest

16<sup>th</sup> lowest

12<sup>th</sup> lowest

### Arctic Sea Ice Thickness: March 2024

Sea Ice Thickness: Percent of Median
March 15-21, 2024



Merged SMOS/CryoSat-2 2011-2023 baseline Data courtesy Alfred Wegener Institute

### Bering Sea Ice Extent

Bering Sea Daily Ice Extent 1978-79 to 2023-24





Data source: NSIDC Sea Ice Index, Version 3 Updated through June 7, 2024



## **Spring 2024 Outlooks**

- Arctic Sea Ice Experimental Outlook
  - NOAA/Climate Prediction Center
- Arctic Outlooks
  - Copernicus Climate Change Service
- Alaska Outlooks
  - NOAA/Climate Prediction Center



### Sea Ice Outlook: Summer 2024





Data: NOAA/Climate Prediction Center Exp. Sea Ice Outlook
Outlook produced from late May 2024 data

# Summer 2024 Sea Surface Temperature Outlook



## Summer 2024

#### **Arctic Temperature and Precipitation Outlook**



# Summer 2024 Alaska Temperature and Precipitation Outlooks



# Thanks very much Questions?



NWS RiverWatch Circle, Alaska May 9, 2024