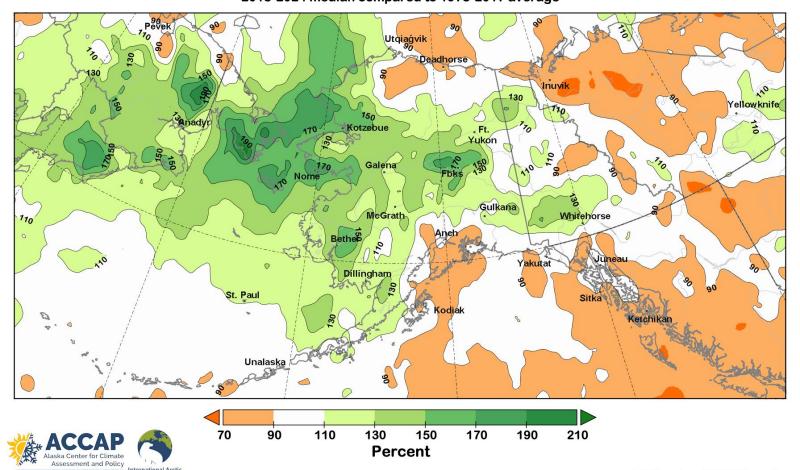

#### **Difference in March-April Precipitation**

2018-2024 median compared to 1978-2017 average