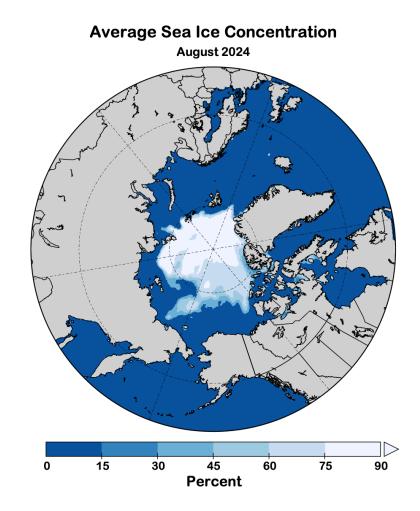

Land

# Arctic Sea Ice Extent: Spring 2024



Sea Ice Concentration, Apr 2024 median ice edge 1981-2010 Total Area = 12.5 million sq km





15<sup>th</sup> lowest

16<sup>th</sup> lowest

12<sup>th</sup> lowest

### Arctic Sea Ice Thickness: March 2024

Sea Ice Thickness: Percent of Median
March 15-21, 2024



Merged SMOS/CryoSat-2 2011-2023 baseline Data courtesy Alfred Wegener Institute

### Bering Sea Ice Extent

Bering Sea Daily Ice Extent 1978-79 to 2023-24





Data source: NSIDC Sea Ice Index, Version 3 Updated through June 7, 2024



## **Spring 2024 Outlooks**

- Arctic Sea Ice Experimental Outlook
  - NOAA/Climate Prediction Center
- Arctic Outlooks
  - Copernicus Climate Change Service
- Alaska Outlooks
  - NOAA/Climate Prediction Center



### Sea Ice Outlook: Summer 2024





Data: NOAA/Climate Prediction Center Exp. Sea Ice Outlook
Outlook produced from late May 2024 data

# Summer 2024 Sea Surface Temperature Outlook



## Summer 2024

#### **Arctic Temperature and Precipitation Outlook**



# Summer 2024 Alaska Temperature and Precipitation Outlooks



# Thanks very much Questions?



NWS RiverWatch Circle, Alaska May 9, 2024